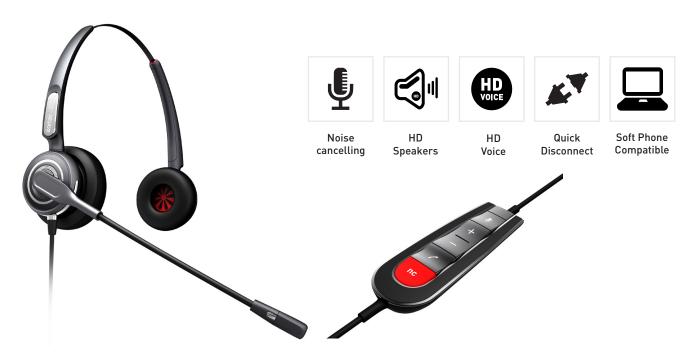

## **USB Binaural Flex Boom Headset**

The Eartec Office Pro 710DUC USB Headset offers you the complete unified communication solution. The stylish contemporary design of the Inline UC Controller provides you with a more efficient communication saving time.

With its click to connect and volume/mute controller gives you the freedom to communicate on all PC's using it's USB connector.

The Eartec Office 710DUC Headset gives you a more personal audio experience, with its HD speakers giving you a crystal clear sound.

## **Headset Features**

- > In Line Volume Controller
- In Line Mute Microphone and Speaker Controller
- > USB Connector
- > Obsidian Black in Colour
- > Binaural (double ear)

- > Ultra-lightweight
- > Adjustable Headband
- > Fully Flex Boom Headset
- > Extra Wide Head Support
- > Two Tier Noise Cancelling system with Ambient Noise Filter
- > HD/Ultra Clear Sound Speakers
- Acoustic Shock Protection
- > Wideband Response Frequency
- > 2 Year Warranty