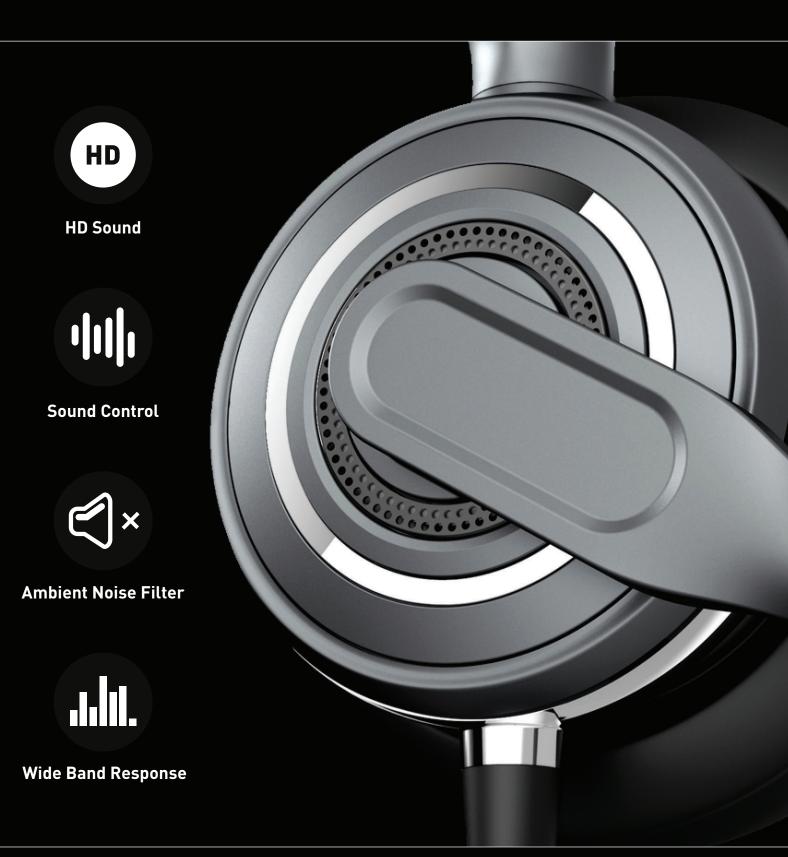

A highly sensitive Neodymium Magnet System for accurate sound reproduction and audio balance. The 700 series are all incorporated with a two tier noise cancelling system to promote your telephony experience and ultimately increase productivity in your day to day business.

## **Headset Features**

- > In Line Volume Controller
- In Line Mute Microphone and Speaker Controller
- > USB Connector
- > Obsidian Black in Colour
- > Binaural (double ear)

- > Ultra-lightweight
- > Adjustable Headband
- > Fully Flex Boom Headset
- > Extra Wide Head Support
- > Two Tier Noise Cancelling system with Ambient Noise Filter
- > HD/Ultra Clear Sound Speakers
- Acoustic Shock Protection
- > Wideband Response Frequency
- > 2 Year Warranty