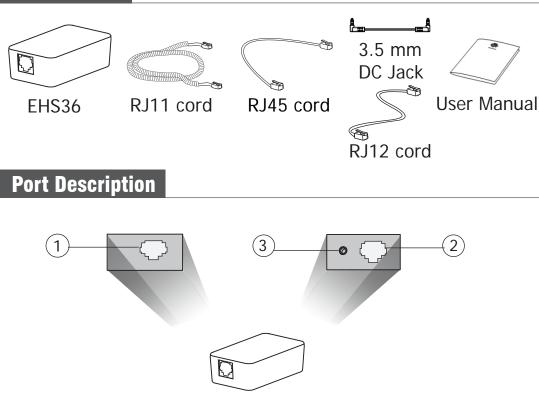

Packing List

Port ①: Connect with the IP Phone EXT port or Expansion Module port (expansion module connected to the phone) through RJ12 cord.

Port 2: Connect with the GN Netcom/Jabra Wireless headset through RJ45 cord.

Port ③: Connect with the Plantronics Wireless headset through the 3.5 mm DC Jack.

#### **Cord Description**

RJ11 cord:For the audio connection to the IP Phone headset port and the wireless headset.