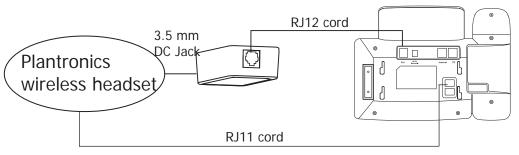

### **Connect to IP Phone**

The Wireless Headset Adapter is the connection between the T28/T26 IP phone and the GN Netcom/Jabra wireless headset.

The Wireless Headset Adapter is the connection between the T28/T26 IP phone and the Plantronics wireless headset.