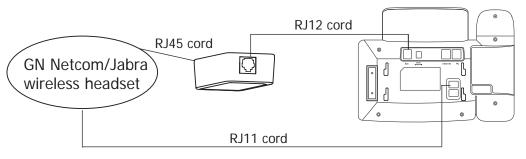

### **Connect to IP Phone**

The Wireless Headset Adapter is the connection between the T28/T26 IP phone and the GN Netcom/Jabra wireless headset.

The Wireless Headset Adapter is the connection between the T28/T26 IP phone and the Plantronics wireless headset.