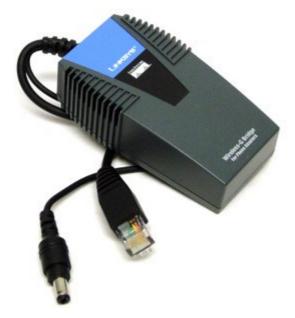

# 802.11G Wireless Bridge

The Linksys WBP54G Wireless Bridge is a small Wi-Fi to Ethernet adaptor allowing many network devices to be connected to your wireless network.

The bridge is specially designed to convert any of the Sipura/Linksys VoIP phones and adaptors to wireless devices meaning there is no need to install Ethernet cabling. To make installation even more convenient, the Wireless-G Bridge shares electrical power with the Sipura/Linksys adaptor or phone, so only one power supply unit (and wall plug) are needed. To get connected, just plug your existing Phone Adapter's power jack to the Wireless-G Bridge, and the Bridge's attached power and data cables to the Phone adapter. The included Setup Wizard makes it easy to configure the Bridge to your wireless network's settings.