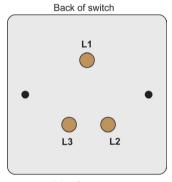

occupancy

Commercial Industrial

- Internal use
- **Sprung loaded rocker**
- Flush or surface
- **High impact plastic**
- **Changeover switch**
- 2 year warranty

L1 = Common

L2 = Normally open L3 = Normally closed