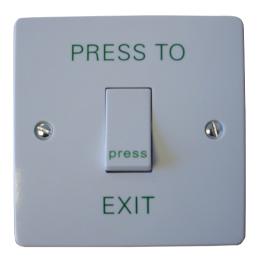

## Range: RTE

The RTE001S is a convenient, plastic exit switch for internal use. Supplied with a surface back box, the platform is the UK standard back box, therefore the switch will f t on all UK single gang f ush boxes.

The unit employs a sprung-loaded rocker switch, which operates a changeover - therefore offering a normally open or normally closed operation.

"PRESS TO EXIT" is standard text, and this text is engraved and paint-filled for long life.