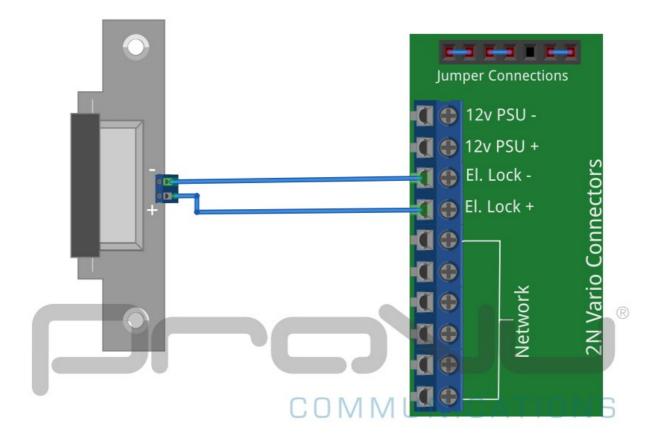

## Wiring Diagram 2N Helios IP Vario with Fail Safe Lock

The wiring diagram below shows how to wire a fail safe strike lock into the 2N Helios IP Vario when powered via Power other Ethernet (PoE).

Please pay special attention to the Jumper Connections at the top of the Vario on the diagram. It is important that these are connected in the correct way otherwise the lock will not work correctly.