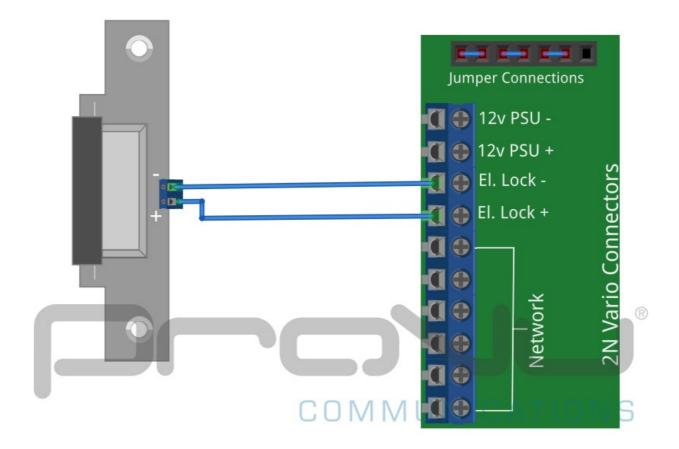

## Wiring Diagram 2N Helios IP Vario with Fail Secure Lock

The wiring diagram below shows how to wire a fail secure strike lock into the 2N Helios IP Vario when powered via Power over Ethernet (PoE).

Please pay special attention to the Jumper Connections at the top of the Vario on the diagram. It is important that these are connected in the correct way otherwise the lock will not work correctly.

If you have wired this up as per the diagram above, and the unit is still not working correctly please email us at support@provu.co.uk and one of our technical team will provide assistance.

Tel: 01484 840048 Email: support@provu.co.uk Web: www.provu.co.uk