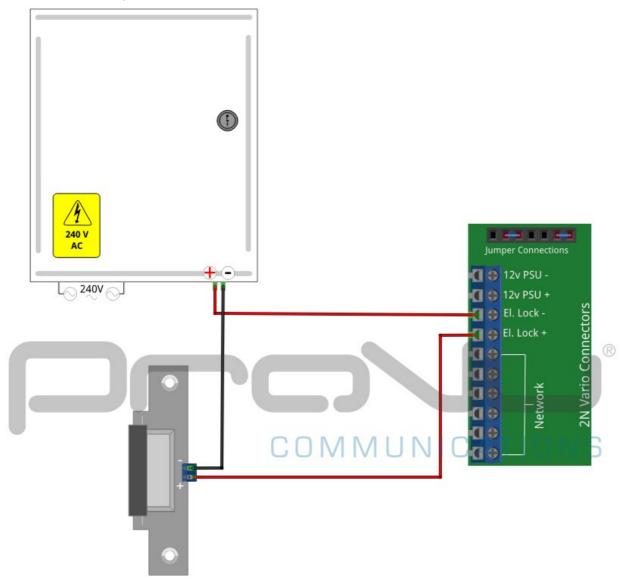

## Wiring Diagram 2N Helios IP Vario with Fail Safe Lock

The wiring diagram below shows how to wire a fail safe strike lock into the 2N Helios IP Vario when powered via External 12v Power Supply.

Please pay special attention to the Jumper Connections at the top of the Vario on the diagram. It is important that these are connected in the correct way otherwise the lock will not work correctly.

If you have wired this up as per the diagram above, and the unit is still not working correctly please email us at support@provu.co.uk and one of our technical team will provide assistance.

Tel: 01484 840048Email: support@provu.co.ukWeb: www.provu.co.uk