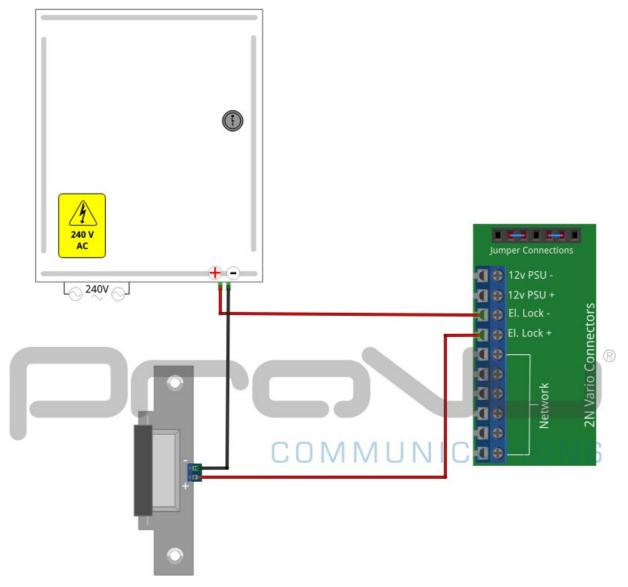

## Wiring Diagram 2N Helios IP Vario with Fail Secure Lock

The wiring diagram below shows how to wire a fail secure strike lock into the 2N Helios IP Vario when powered via External 12v Power Supply.

Please pay special attention to the Jumper Connections at the top of the Vario on the diagram. It is important that these are connected in the correct way otherwise the lock will not work correctly.