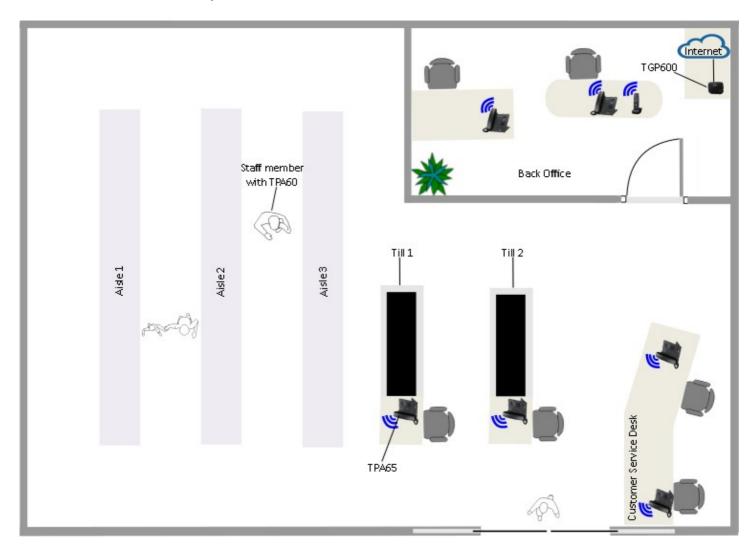

## Panasonic KX-TGP600 DECT Cordless Solution for VoIP enabled Retail Environments

The diagram below illustrates how the Panasonic TGP600 can be effectively and easily installed in to retail environments. With a mixture of normal cordless handsets and cordless desk top phones, the TGP600 is ideal for both staff on the move as well as desk placed staff. And with only a single network connection required there's no need for technical expertise for installation and set up.

## **Key Features:**

- VoIP enable small retail shops without the wires
- Combination of 'fixed' desk and portable handsets available (TPA60 or TPA65)
- 'Fixed' cordless desk phone (TPA65), ideal for use at checkouts
- · Portable handset (TPA60), ideal for warehouse and back office staff
- Supports up to 8 phones and up to 8 simultaneous calls
- Only one connection required
- Fully automated configuration available through ProSys
- Ongoing management and maintenance through ProSys