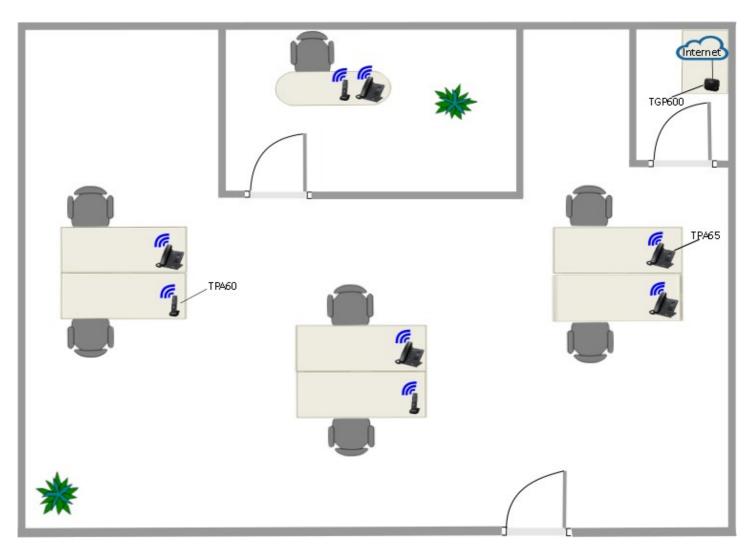

## Simplifying Small Office Installs: Panasonic KX-TGP600 Wireless Solution

The diagram below illustrates the use of the Panasonic KX-TGP600 in a small office environment. Only requiring one network connection, this is the ideal wireless solution to create a VoIP enabled office without the wires.