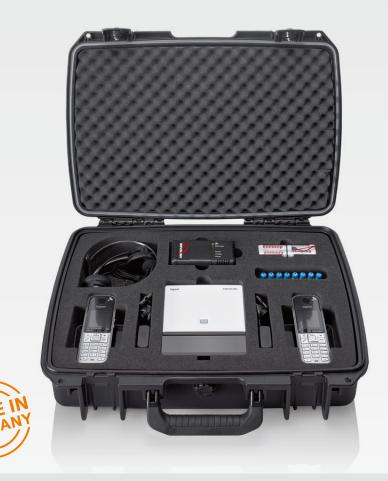

# Gigaset N720 SPK PRO

This easy-to-use measurement kit is used for planning new or expanding pre-existing DECT multicell installations.

Sufficient signal coverage within designated areas and the overlapping of transmitting stations are important criteria for successful installation. Every installation must be tailored to its specific environment. This measurement kit allows you to determine the ideal positions and number of base stations for each space – ensuring seamless handover and excellent sound quality.

- Easy-to-use, fast configuration
- For one/two-person operation
- Clear, simple indication of measurement values
- Test sound
- Battery-powered base station with holder for flexible placement (stand or wall)
- Robust case suitable for daily use
- Calibrated handsets

#### Included in delivery:

- 2 measuring handsets (calibrated) with charging docks
- 8 rechargeable batteries for handsets (2 needed per handset)
- Measuring base station N720 SPK in holding frame, with battery and power supply
- Battery charger for the measuring base station
- 2 headsets ZX 400 with with 2,5mm plug
- CD-ROM with documentation and planning guidelines
- Key, notepad, ball pen