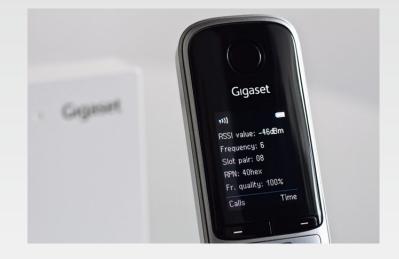

#### Handsets S810H

- Calibrated
- Measuring mode
- RSSI: from -10dB to -90dB
- Frame quality: 80% to 100%
- Base station ID: RPN
- Measuring intervals: 1,0s to 2,5s (default)
- Measuring time up to 25h (with 800mAh batteries)