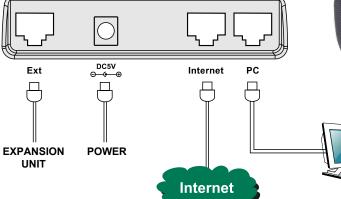

# **Physical Features**

TI Titan Chipset

LCD: 132x64 with white backlit 13 programmable keys with LED

4 text-sensitive keys

23 hard keys, 3 indication LEDs

Headset port: RJ9 Speaker: 80hm/1Watt

Network Interface: 2xRJ45 10/100M

ports

Expansion Module Port

Dimension: 310 x 290 x 110 mm

Weight: 1.52 kg

Optional power adapter: Input: AC

100~240V

Output: DC 5V/1A
Operating humidity: 10~95%

Storage temperature: up to 60 C