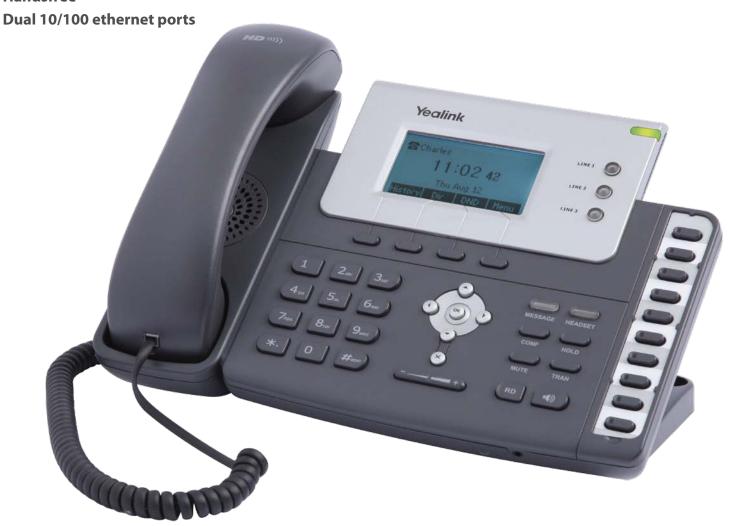

# T26PN

3 User accounts & 3 Line Keys

13 programmable keys with LED indication

**Busy Lamp Field (BLF) Shared Bridged Appearance (BLA)** 

**Expansion Module Support** 

**Headset port** 

Handsfree

T26PN is a professional IP phone with contemporary design accompanies advanced HD voice quality and the leading "Texas Instruments TI Titan" chipset, with broad compatibility with popular 3rd party VoIP products.

# **Physical Features**

TI Titan Chipset

LCD: 132x64 with white backlit 13 programmable keys with LED

4 text-sensitive keys

23 hard keys, 3 indication LEDs

Headset port: RJ9 Speaker: 80hm/1Watt

Network Interface: 2xRJ45 10/100M