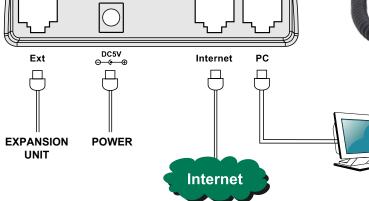

#### **Physical Features**

TI Titan Chipset
LCD: White backlit 320x160
4-level grayscales
16 DSS Keys, 4 soft keys
Network Interface: 2xRJ45 10/100M
ports
Headset port: RJ9
Expansion Module Port

Expansion Module Port Speaker: 8 Ohm/1 Watt Dimension: 310 x 290 x 110 mm Weight: 1.6 kg