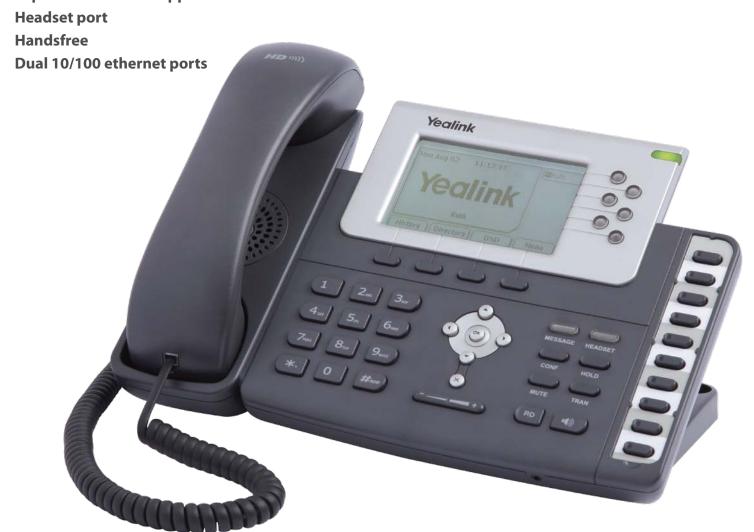

# T28PN

6 User accounts & 6 Line Keys
320 x 160 pixels graphical LCD
13 programmable keys with LED indication
Busy Lamp Field (BLF) Shared Bridged Appearance (BLA)
Expansion Module Support

T28PN is an executive IP phone designed for true versatility and optimum efficiency in the dynamic office environment. Unrivalled HD voice quality, innovative functional richness and friendly user interface combine with contemporary design for a truly advanced professional handset.

#### **Physical Features**

TI Titan Chipset
LCD: White backlit 320x160
4-level grayscales
16 DSS Keys, 4 soft keys
Network Interface: 2xRJ45 10/100M
ports
Headset port: RJ9
Expansion Module Port

Expansion Module Port Speaker: 8 Ohm/1 Watt Dimension: 310 x 290 x 110 mm Weight: 1.6 kg